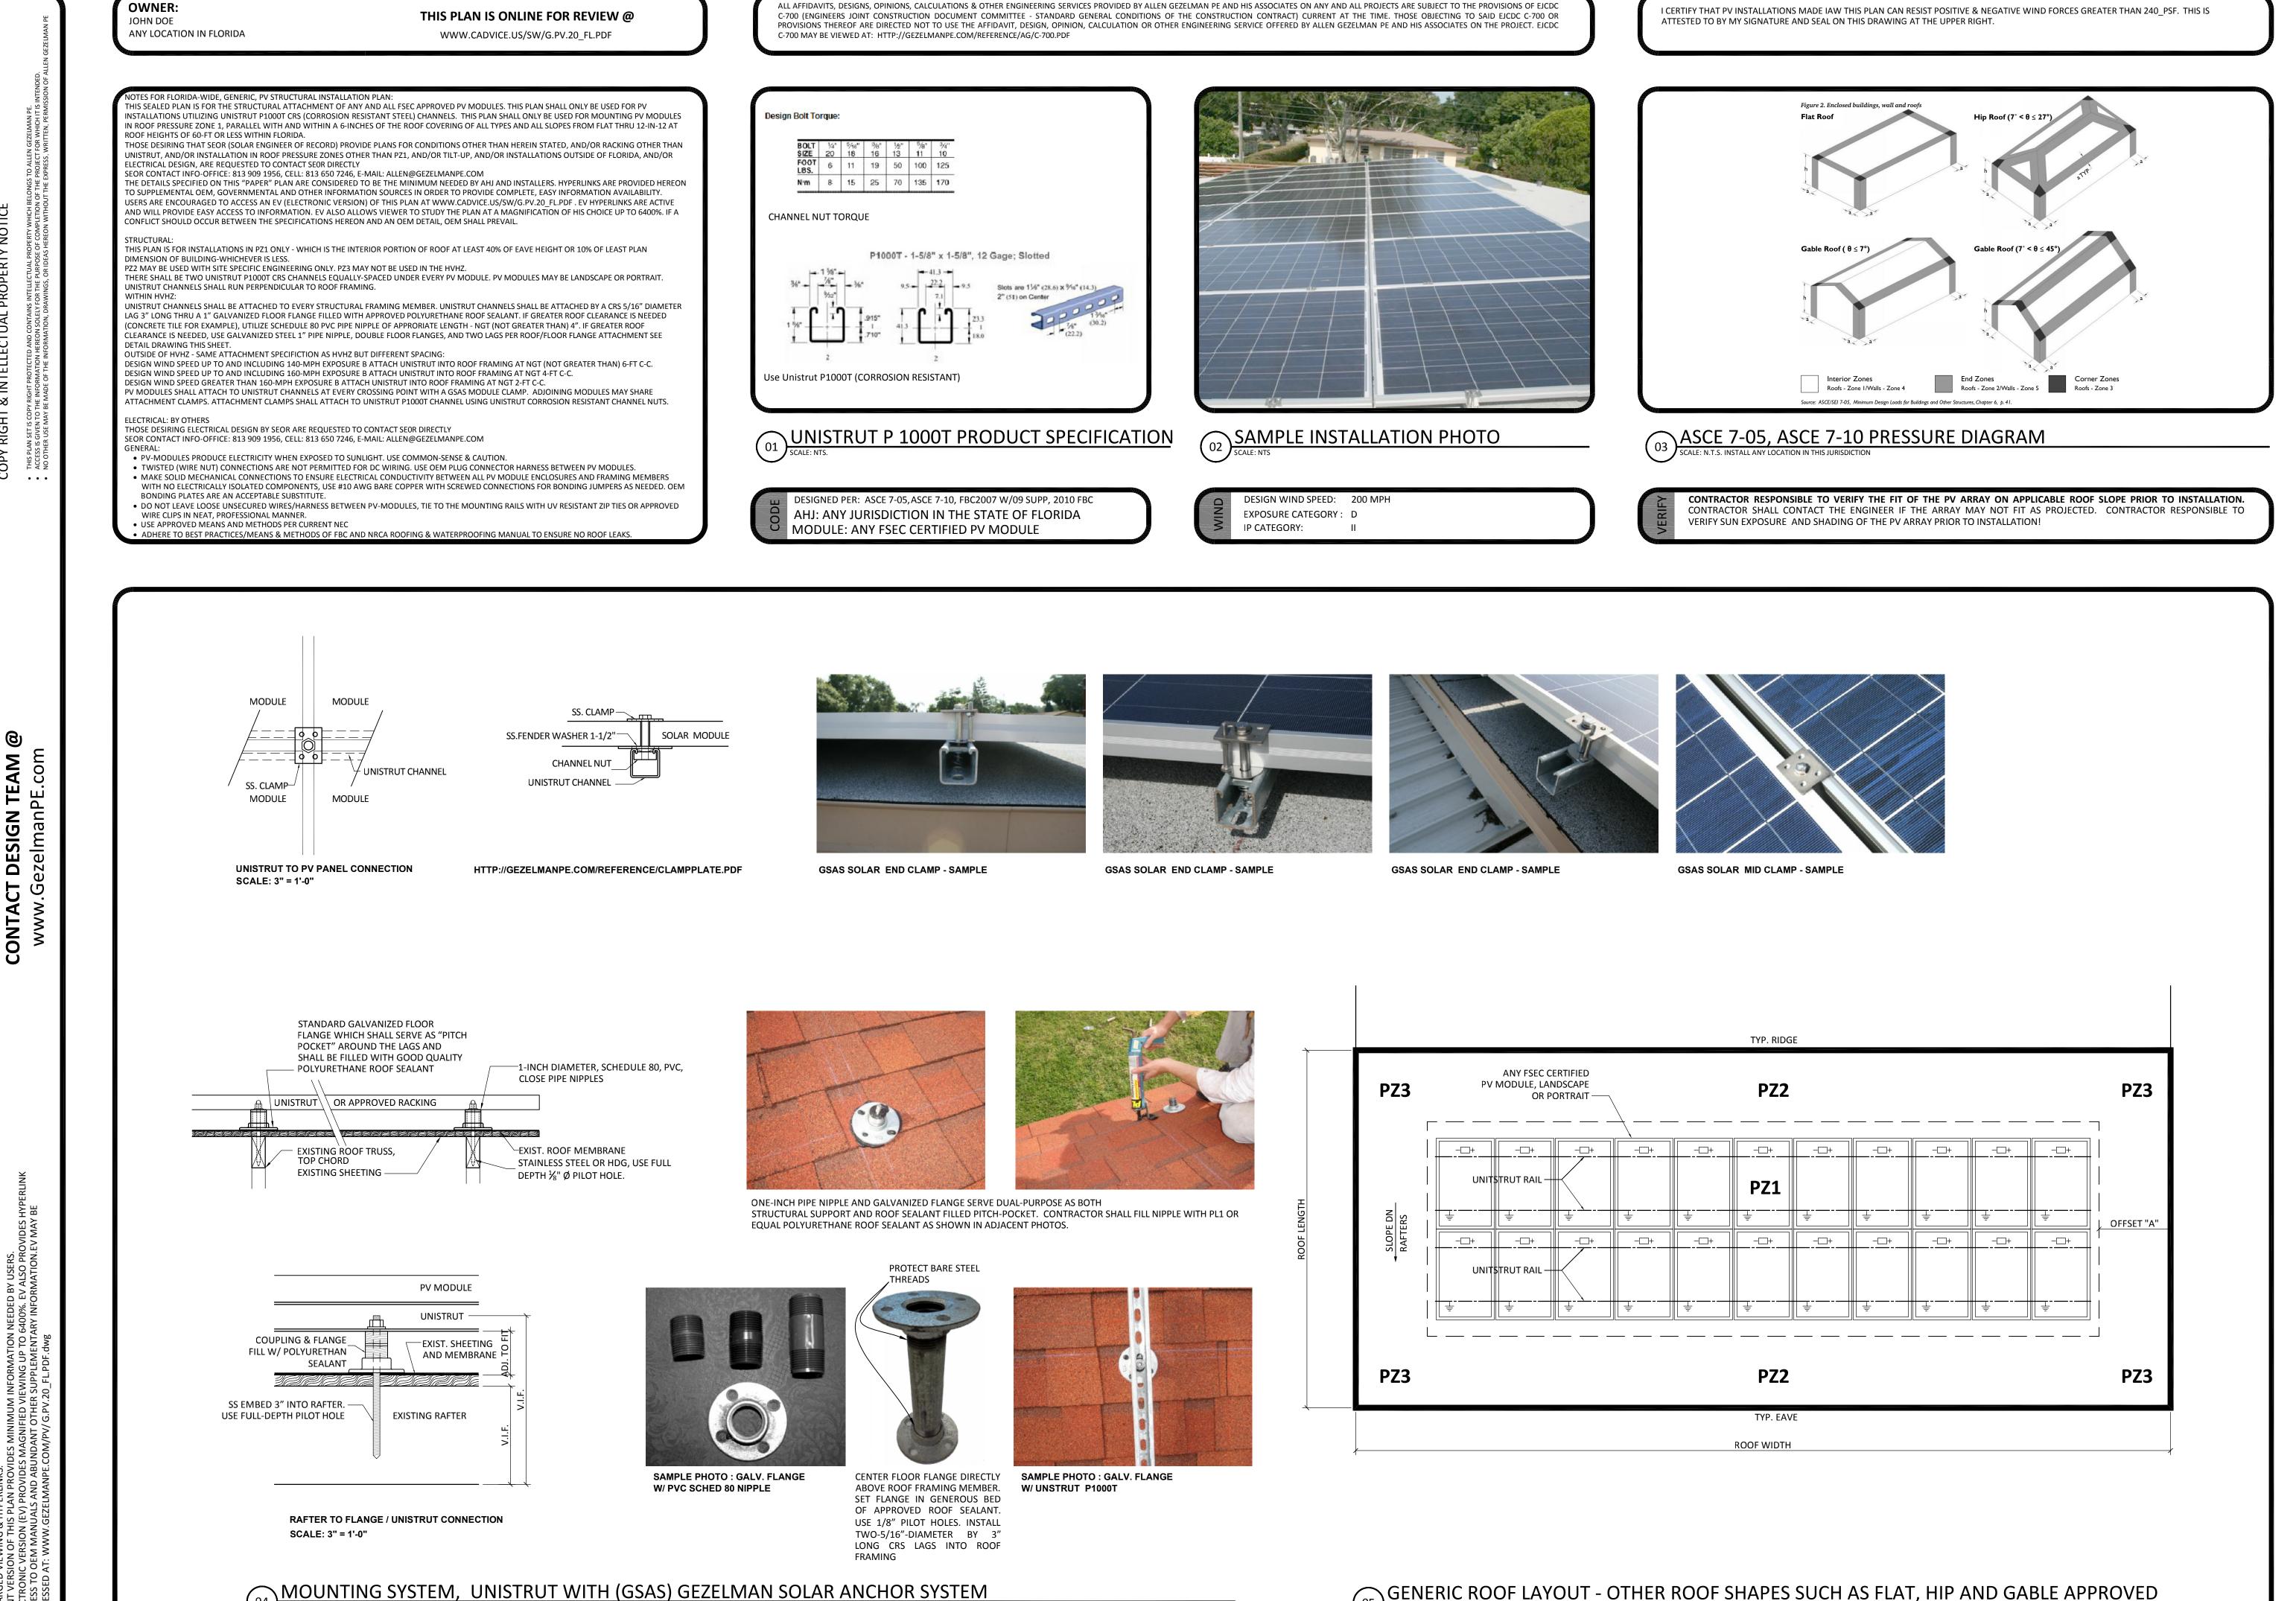

PUBLISHED:2/9/2012 8:37:21 AM **REVISIONS: SHEET NAME: PERMIT SET** THIS IS SHEET 1 OF 1 DRAWN: SB CHECKED: AG

GENERIC ROOF LAYOUT - OTHER ROOF SHAPES SUCH AS FLAT, HIP AND GABLE APPROVED

SCALE: 1/4" = 1'-0"